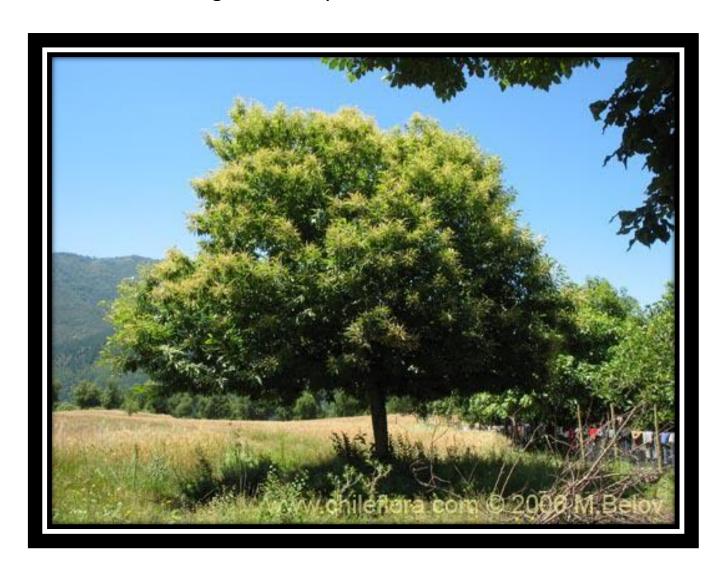

## **Sweet Chestnut 'Castanea Sativa'**

20-25cm girth

Size: minimum 4-5m

Standard Semi-mature

Ultimate height - higher than 12 metres Ultimate spread - wider than 8 metres Time to ultimate height - 20-50 years