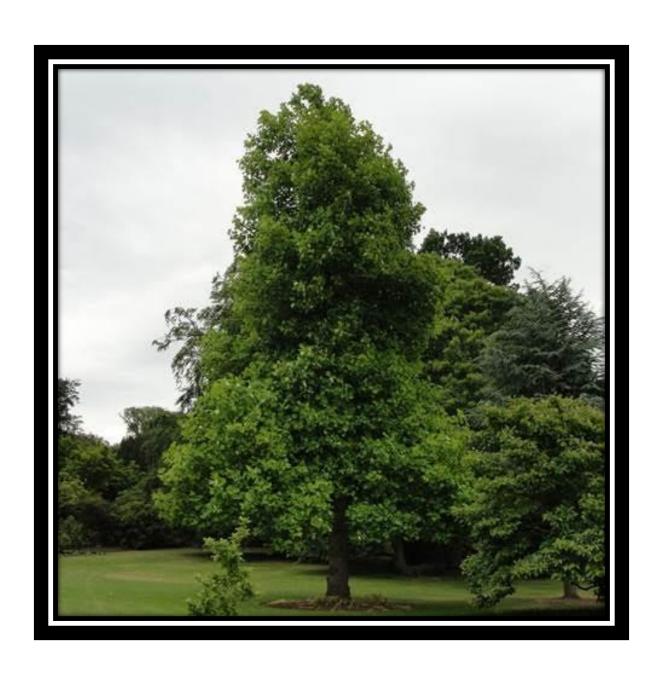

## Tulip Tree 'Liriodendron tulipifera'

20-25cm girth
Minimum height 4-5m
Standard Semi-mature

Ultimate height - higher than 12 metres Ultimate spread - wider than 8 metres Time to ultimate height - 20-50 years