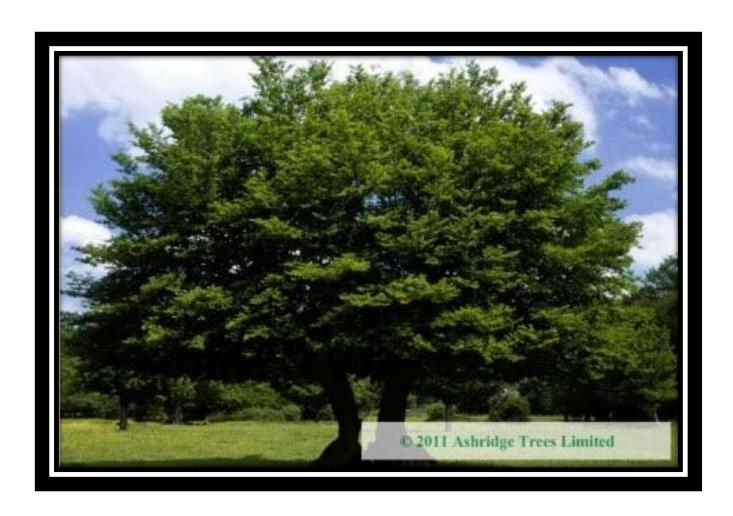

## Native Hornbeam 'Carpinus betulus'

20-25cm girth
Minimum height 4-5m
Standard Semi-mature

Ultimate height - higher than 12 metres
Ultimate spread - 4-8 metres
Time to ultimate height - more than 50 years