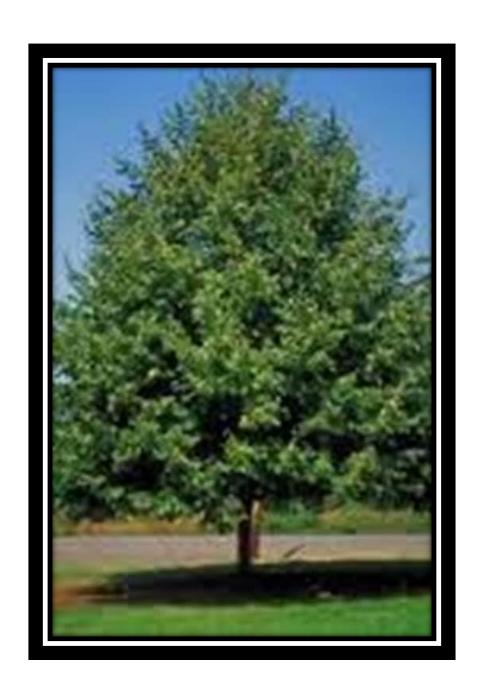

## Caucasian Lime/Small Leaved Lime

Tilia x euchlora/Tilia cordata Greenspire'

20-25cm girth
Minimum height 4-5m
Standard Semi-mature

Ultimate height - higher than 12 metres Ultimate spread - wider than 8 metres Time to ultimate height - 20-50 years